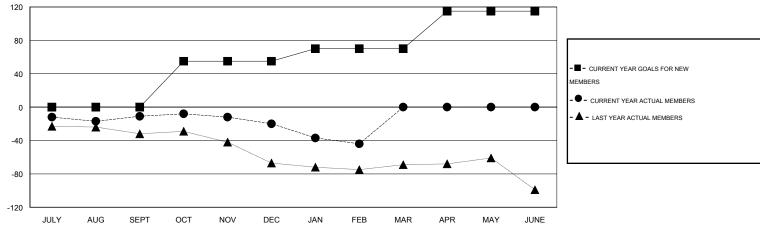

### GOALS AND ACTUAL NEW CLUBS CUMULATIVE

| DROPPED CLUBS: 1  DROPPED MEMBERS |     | 30 CLUBS OF 58 ADDED 1 OR MORE NEW MEMBERS | GENDER DISTRIBU  MALE  FEMALE | TION<br>1,072 (68.02%)<br>504 (31.98%) |     |
|-----------------------------------|-----|--------------------------------------------|-------------------------------|----------------------------------------|-----|
| DECEASED                          | 19  | CLICK HERE FOR HEALTH                      |                               |                                        | 481 |
| CLUB CANCELLED                    | 0   | ASSESSMENT DATA                            | FAMILY UNIT MEMBERS           | 235                                    |     |
| OTHER                             | 97  |                                            | HEAD OF HOUSEHOLD             |                                        |     |
| TOTAL                             | 116 |                                            | NON-HEAD OF HOUSEHOL          | 246                                    |     |