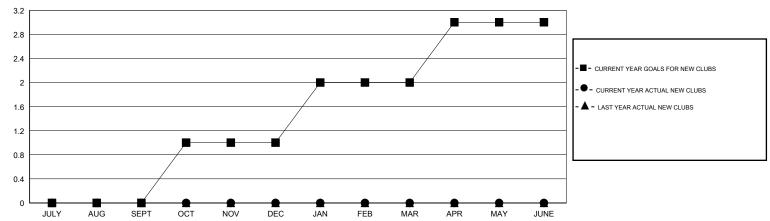

### GOALS AND ACTUAL NEW CLUBS CUMULATIVE

| DROPPED CLUBS: 1  DROPPED MEMBERS |     | 30 CLUBS OF 58 ADDED 1 OR MORE NEW MEMBERS | GENDER DISTRIBU  MALE  FEMALE | TION<br>1,072 (68.02%)<br>504 (31.98%) |     |
|-----------------------------------|-----|--------------------------------------------|-------------------------------|----------------------------------------|-----|
| DECEASED                          | 19  | CLICK HERE FOR HEALTH                      |                               |                                        | 481 |
| CLUB CANCELLED                    | 0   | ASSESSMENT DATA                            | FAMILY UNIT MEMBERS           | 235                                    |     |
| OTHER                             | 97  |                                            | HEAD OF HOUSEHOLD             |                                        |     |
| TOTAL                             | 116 |                                            | NON-HEAD OF HOUSEHOL          | 246                                    |     |